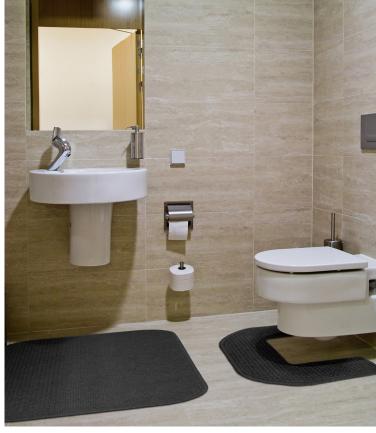

## Restroom Service Mats Specialty Mats • Indoor

Restroom Service mats are commercially launderable and designed for long-term use, making them ideal for those seeking an eco-friendly alternative to disposable restroom mats.

- Clean & Sanitary Water dam border traps liquids, keeping floors dry while the bi-level surface ensures liquids remain beneath foot level to keep shoes dry and minimize tracking
- **Eco-Friendly** Fabric surface is constructed from PET, an eco-friendly fabric that dissipates moisture and dries quickly
- **Odor Resistant** Fabric is anti-microbially treated for lifetime protection from odor-causing bacteria
- Fade & Bleach Resistant Eco-friendly PET fabric provides superior color-fastness and is impervious to bleach
- **Commercially launderable** Designed for long-term use with regular laundry service
- Available in 3 thoughtfully designed sizes for placement in front of urinals, commodes, and sinks

## **Restroom Service Mats**

**Specialty Mats • Indoor** 

Product No. 4067 (sink mat)
Product No. 4068 (commode mat)
Product No. 4069 (urinal mat)

| Mat Type | Size      | Product Weight |
|----------|-----------|----------------|
| Sink     | 3' x 5'   | 6 lbs.         |
| Commode  | 22" x 22" | 1.4 lbs.       |
| Urinal   | 20" x 17" | 1.2 lbs.       |
|          |           |                |