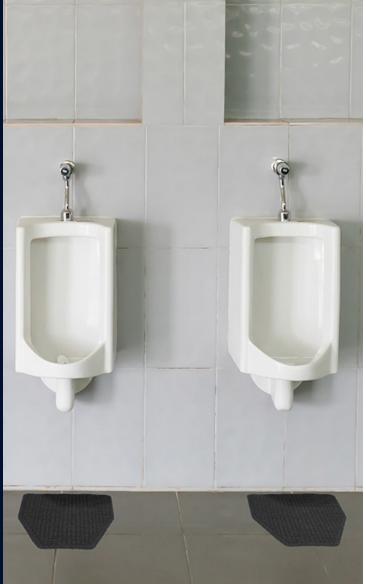

## Restroom Service Mats Specialty Mats • Indoor

Restroom Service mats are commercially launderable and designed for long-term use, making them ideal for those seeking an eco-friendly alternative to disposable restroom mats.

- Clean & Sanitary Water dam border traps liquids, keeping floors dry while the bi-level surface ensures liquids remain beneath foot level to keep shoes dry and minimize tracking
- **Eco-Friendly** Fabric surface is constructed from PET, an eco-friendly fabric that dissipates moisture and dries quickly
- **Odor Resistant** Fabric is anti-microbially treated for lifetime protection from odor-causing bacteria
- Fade & Bleach Resistant Eco-friendly PET fabric provides superior color-fastness and is impervious to bleach
- **Commercially launderable** Designed for long-term use with regular laundry service
- Available in 3 thoughtfully designed sizes for placement in front of urinals, commodes, and sinks

## **Restroom Service Mats**

**Specialty Mats • Indoor** 

Product No. 4067 (sink mat)
Product No. 4068 (commode mat)
Product No. 4069 (urinal mat)

| Mat Type | Size      | Product Weight |
|----------|-----------|----------------|
| Sink     | 3' x 5'   | 6 lbs.         |
| Commode  | 22" x 22" | 1.4 lbs.       |
| Urinal   | 20" x 17" | 1.2 lbs.       |
|          |           |                |