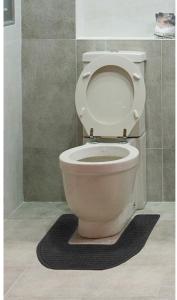

## **Restroom Service Mats**

**Specialty Mats • Indoor** 

Product No. 4067 (sink mat)
Product No. 4068 (commode mat)
Product No. 4069 (urinal mat)

| Mat Type | Size      | Product Weight |
|----------|-----------|----------------|
| Sink     | 3' x 5'   | 6 lbs.         |
| Commode  | 22" x 22" | 1.4 lbs.       |
| Urinal   | 20" x 17" | 1.2 lbs.       |
|          |           |                |