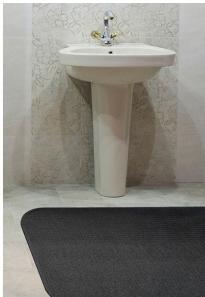

## **Restroom Service Mats**

**Specialty Mats • Indoor** 

Product No. 4067 (sink mat)
Product No. 4068 (commode mat)
Product No. 4069 (urinal mat)

| Mat Type | Size      | Product Weight |
|----------|-----------|----------------|
| Sink     | 3' x 5'   | 6 lbs.         |
| Commode  | 22" x 22" | 1.4 lbs.       |
| Urinal   | 20" x 17" | 1.2 lbs.       |
|          |           |                |